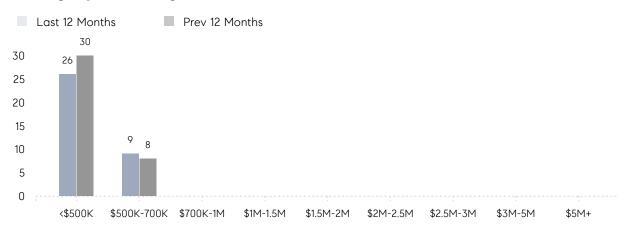

|
|                | AVERAGE SOLD PRICE | \$445,000 | \$470,000 | -5%       |
|                | # OF CONTRACTS     | 1         | 5         | -80%      |
|                | NEW LISTINGS       | 0         | 8         | 0%        |
| Condo/Co-op/TH | AVERAGE DOM        | -         | -         | -         |
|                | % OF ASKING PRICE  | -         | -         |           |
|                | AVERAGE SOLD PRICE | -         | -         | -         |
|                | # OF CONTRACTS     | 0         | 0         | 0%        |
|                | NEW LISTINGS       | 0         | 0         | 0%        |
|                |                    |           |           |           |

## Moonachie

JULY 2022

### Monthly Inventory



### Contracts By Price Range



### Listings By Price Range



# COMPASS



Compass makes no representations or warranties, express or implied, with respect to future market conditions or prices of residential product at the time the subject property or any competitive property is complete and ready for occupancy or with respect to any report, study, finding, recommendation or other information provided by Compass herein. Moreover, no warranty, express or implied, is made or should be assumed regarding the accuracy, adequacy, completeness, legality, reliability, merchantability or fitness for a particular purpose of any information, in part or whole, contained herein. All material is presented with the understanding that Compass shall not be deemed to provide legal, accounting or other professional services. This is not intended to solicit the purch