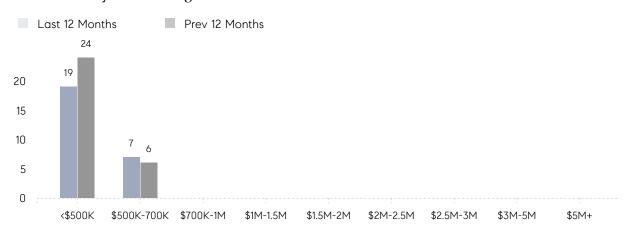

9%       | 101%      |           |
|                | AVERAGE SOLD PRICE | \$445,000 | \$470,000 | -5%       |
|                | # OF CONTRACTS     | 1         | 5         | -80%      |
|                | NEW LISTINGS       | 0         | 8         | 0%        |
| Condo/Co-op/TH | AVERAGE DOM        | -         | -         | -         |
|                | % OF ASKING PRICE  | -         | -         |           |
|                | AVERAGE SOLD PRICE | -         | -         | -         |
|                | # OF CONTRACTS     | 0         | 0         | 0%        |
|                | NEW LISTINGS       | 0         | 0         | 0%        |
|                |                    |           |           |           |

## Moonachie

JULY 2022

### Monthly Inventory



### Contracts By Price Range



### Listings By Price Range



# COMPASS



Compass makes no representations or warranties, express or implied, with respect to future market conditions or prices of residential product at the time the subject property or any competitive property is complete and ready for occupancy or with respect to any report, study, finding, recommendation or other information provided by Compass herein. Moreover, no warranty, express or implied, is made or should be assumed regarding the accuracy, adequacy, completeness, legality, reliability, merchantability or fitness for a particular purpose of any information, in part or whole, contained herein. All material is presented with the understanding that Compass shall not be deemed to provide legal, accounting or other professional services. This is no