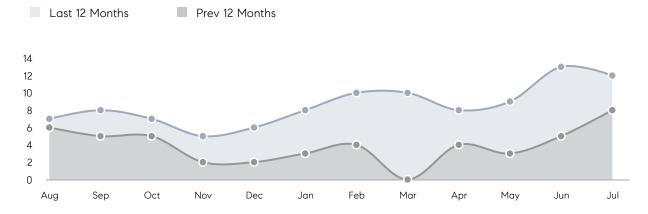

| % OF ASKING PRICE  | 89%       | 101%      |           |
|                | AVERAGE SOLD PRICE | \$445,000 | \$470,000 | -5%       |
|                | # OF CONTRACTS     | 1         | 5         | -80%      |
|                | NEW LISTINGS       | 0         | 8         | 0%        |
| Condo/Co-op/TH | AVERAGE DOM        | -         | -         | -         |
|                | % OF ASKING PRICE  | -         | -         |           |
|                | AVERAGE SOLD PRICE | -         | -         | -         |
|                | # OF CONTRACTS     | 0         | 0         | 0%        |
|                | NEW LISTINGS       | 0         | 0         | 0%        |
|                |                    |           |           |           |

## Moonachie

JULY 2022

### Monthly Inventory



### Contracts By Price Range



### Listings By Price Range



# COMPASS



Compass makes no representations or warranties, express or implied, with respect to future market conditions or prices of residential product at the time the subject property or any competitive property is complete and ready for occupancy or with respect to any report, study, finding, recommendation or other information provided by Compass herein. Moreover, no warranty, express or implied, is made or should be assumed regarding the accuracy, adequacy, completeness, legality, reliability, merchantability or fitness for a particular purpose of any information, in part or whole, contained herein. All material is presented with the understanding that Compass shall not be deemed to provide legal, accounting or other p